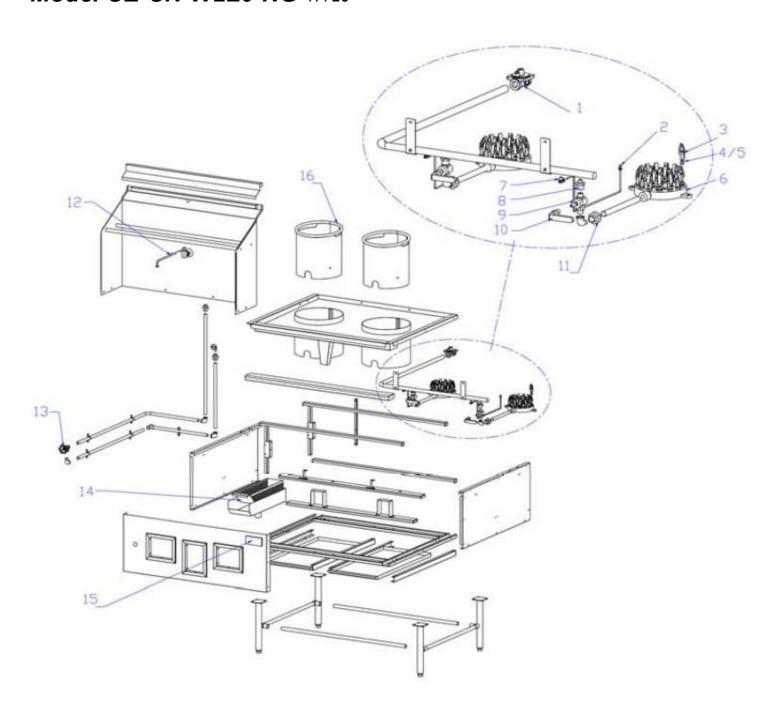

## Parts Breakdown

## Model CE-CN-W2L0-NG 47726

## Model CE-CN-W2L0-NG 47726

| Item No. | Description           | Position | Item No. | Description            | Position | Item No. | Description                | Position |
|----------|-----------------------|----------|----------|------------------------|----------|----------|----------------------------|----------|
| AO220    | Regulator for 47726   | 1        | AO226    | Pilot Valve for 47726  | 7        | AO232    | Water Valve for 47726      | 13       |
| AO221    | Pilot Tube for 47726  | 2        | AO227    | Valve Joint for 47726  | 8        | AO233    | Tray Pan for 47726         | 14       |
| AO222    | Duck Mouth for 47726  | 3        | AO228    | Gas Valve for 47726    | 9        | AO234    | Nameplate for 47726        | 15       |
| AO223    | Orifice NAT for 47726 | 4        | AO229    | Valve Handle for 47726 | 10       | AO235    | Inside Pot Stand for 47726 | 16       |
| AO224    | Orifice LP for 47726  | 5        | AO230    | Joint 1/2 for 47726    | 11       |          |                            |          |
| AO225    | Burner for 47726      | 6        | AO231    | Faucet for 47726       | 12       |          |                            |          |